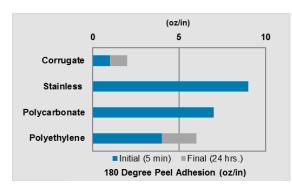

ct thermal, premium, ultra smooth, paper label with a removable acrylic adhesive
- Excellent print quality
- Good scratch/smear resistance
- · Not to be used in applications using chemicals
- · Topcoating is suitable for fanfolding
- Meets FDA 175.105 for indirect food contact requirements
- Available in white (65945RM)

#### **MATERIAL CONSTRUCTION**

| Component | Description                                 | Caliper |
|-----------|---------------------------------------------|---------|
| Facestock | White smooth topcoated direct thermal paper | 3.3 mil |
| Adhesive  | Removable, acrylic-<br>based                | 0.8 mil |
| Liner     | 40 lb. semi-bleached, kraft stock           | 2.4 mil |
|           | TOTAL ± 10%                                 | 6.5 mil |

#### ADHESIVE STRENGTH



#### **TEMPERATURE PERFORMANCE**

| Minimum<br>Application<br>Temperature | Service<br>Temperature                | Optimal<br>Storage<br>Conditions |
|---------------------------------------|---------------------------------------|----------------------------------|
| 40° F (4° C)                          | -65° F to 140° F<br>(-54° C to 60° C) | 72° F (22° C)<br>at 50% RH       |

### **Expected Exterior Life**

Not recommended for outdoor use

#### **CHEMICAL RESISTANCE**

|          | Chemical       | Direct Thermal |
|----------|----------------|----------------|
| ~        | Blood          |                |
|          | Body Fluid     |                |
| Weak     | Salt Water     |                |
| _        | Water          |                |
|          | Window Cleaner |